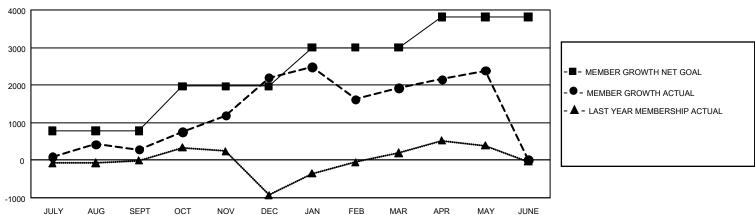

## GOALS AND ACTUAL MEMBERS CUMULATIVE

| DROPPED CLUBS: 80 |       | 966 CLUBS OF 1,482 ADDED 1 OR<br>MORE NEW MEMBERS | GENDER DISTRIBUTION  MALE 20,191 (59.99%) |                 |       |
|-------------------|-------|---------------------------------------------------|-------------------------------------------|-----------------|-------|
| DROPPED MEMBERS   |       |                                                   | FEMALE                                    | 13,469 (40.01%) |       |
| DECEASED          | 225   | CLICK HERE FOR CUMULATIVE                         | TOTAL FAMILY UNIT MEMBERS                 |                 | 4,013 |
| CLUB CANCELLED    | 1,171 | MEMBERSHIP DATA                                   | FAMILY MEMBER                             | OS DAVINO HALE  | 2.274 |
| OTHER             | 4,455 |                                                   | DUES                                      | S PATING HALF   | 2,217 |
| TOTAL             | 5,851 |                                                   | 5023                                      |                 |       |

## REPORT DOES NOT INCLUDE CLUBS IN UNDISTRICTED AREAS.

|                                                             | Clut                  | )S                   |                   | Members                                                     |                            |                                  |                                                    |  |
|-------------------------------------------------------------|-----------------------|----------------------|-------------------|-------------------------------------------------------------|----------------------------|----------------------------------|----------------------------------------------------|--|
|                                                             | RESULTS FOR           | R 2020-2021          |                   | RESULTS FOR 2020-2021                                       |                            |                                  |                                                    |  |
| QUARTER                                                     | NEW CLUB GOAL         | NEW CLUBS            | DROPPED CLUBS     | QUARTER MEMI                                                | BER GROWTH NET<br>GOAL     | MEMBER GROWTH<br>ACTUAL          | DROPPED<br>MEMBERS ACTUAL<br>(including transfers) |  |
| JULY/AUG/SEPT<br>OCT/NOV/DEC<br>JAN/FEB/MAR<br>APR/MAY/JUNE | 54<br>105<br>96<br>69 | 22<br>79<br>23<br>23 | 1<br>1<br>76<br>2 | JULY/AUG/SEPT<br>OCT/NOV/DEC<br>JAN/FEB/MAR<br>APR/MAY/JUNE | 779<br>1190<br>1028<br>815 | 1,649<br>4,077<br>1,701<br>1,275 | 1,260<br>2,077<br>1,828<br>689                     |  |