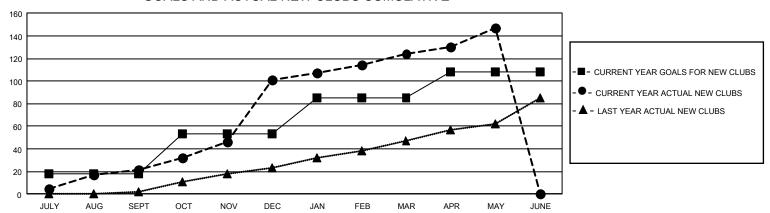

#### GOALS AND ACTUAL NEW CLUBS CUMULATIVE

## REPORT DOES NOT INCLUDE CLUBS IN UNDISTRICTED AREAS.

|                                                             | Clut                  | )S                   |                   | Members                                                     |                            |                                  |                                                    |  |
|-------------------------------------------------------------|-----------------------|----------------------|-------------------|-------------------------------------------------------------|----------------------------|----------------------------------|----------------------------------------------------|--|
|                                                             | RESULTS FOR           | R 2020-2021          |                   | RESULTS FOR 2020-2021                                       |                            |                                  |                                                    |  |
| QUARTER                                                     | NEW CLUB GOAL         | NEW CLUBS            | DROPPED CLUBS     | QUARTER MEMI                                                | BER GROWTH NET<br>GOAL     | MEMBER GROWTH<br>ACTUAL          | DROPPED<br>MEMBERS ACTUAL<br>(including transfers) |  |
| JULY/AUG/SEPT<br>OCT/NOV/DEC<br>JAN/FEB/MAR<br>APR/MAY/JUNE | 54<br>105<br>96<br>69 | 22<br>79<br>23<br>23 | 1<br>1<br>76<br>2 | JULY/AUG/SEPT<br>OCT/NOV/DEC<br>JAN/FEB/MAR<br>APR/MAY/JUNE | 779<br>1190<br>1028<br>815 | 1,649<br>4,077<br>1,701<br>1,275 | 1,260<br>2,077<br>1,828<br>689                     |  |